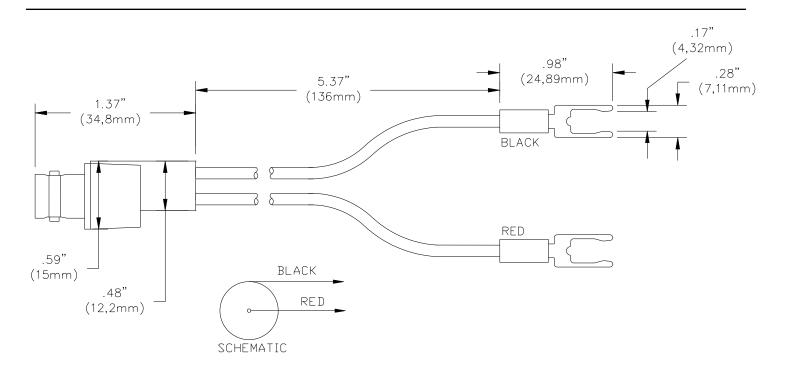

# Model 5051 Breakout: BNC (Female) To #8 Spade Lugs **CE**

## **FEATURES:**

- ✓ Converts BNC (male) cables / connectors to a #8 spade lug connector for terminal strip attachment.
- ✓ BNC connector is molded directly to the wire for pull strength durability and dust and moisture resistance.
- ✓ BNC shell is tarnish resistant.
- ✓ BNC center contact is gold plated Beryllium Copper for excellent electrical connection.
- ✓ Black wire is connected to BNC shell, red wire to BNC center contact.

### **ORDERING INFORMATION:** Model 5051

\* Custom lengths are available, contact Pomona Product Support at: 1-800-241-2060

All dimensions are in inches. Tolerances (except noted):  $.xx = \pm .02$ " (,51 mm),  $.xxx = \pm .005$ " (,127 mm). All specifications are to the latest revisions. Specifications are subject to change without notice. Registered trademarks are the property of their respective companies.